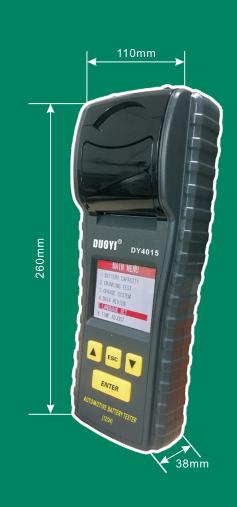

ctrical system of the vehicle: Battery Capacity(Voltage, CCA, Internal Resistance, SOH) / Start-up Load / Charging System.
- ◆ Large colored screen provides gorgeous display.
- ◆ Test and display real time temperature.
- ◆ Full test result printing out with date and time shown in the thermal paper.
- ◆ Available for all 12V and 24V starting lead-acid battery, great compatible with regular flooded, AGM flat plate, AGM spiral and gel batteries, and cover 10 battery rating Standards -CCA, DIN, JIS, EN, IEC, GB, SAE, MCA, BCI, CA.
- ◆ Reverse connection protection and overload voltage protection secure user and avoid any damage of the battery or electrical system of vehicle.
- ◆ Date/Time will be auto-updated in printing screen with 3V 2032 coin battery installed. (coin battery not included)



MAIN MENU

CRANKING TEST

5.LANGUAGE SET

**ENTER**